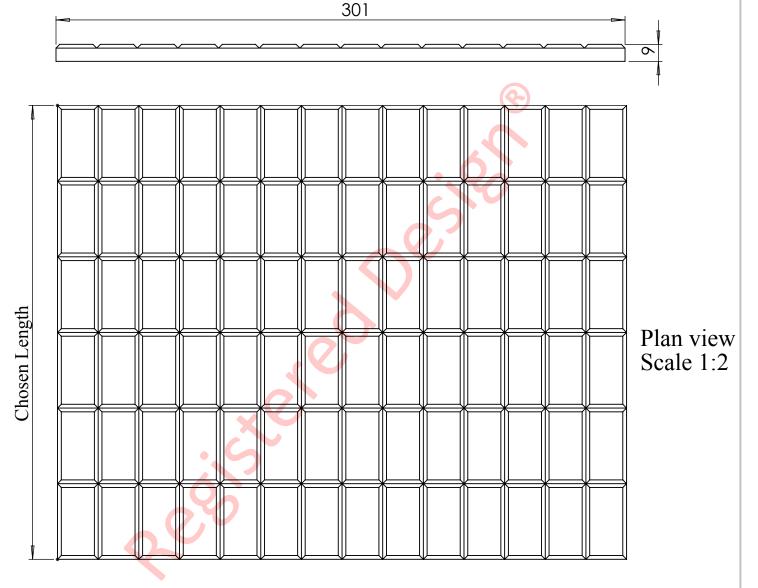

Side view scale 1:2

Special attention should be given to installation & drainage of this product. For further advice please speak to a member of AATi's technical department. Dimensions shown are nominal and subject to AATi manufacturing tolerances.